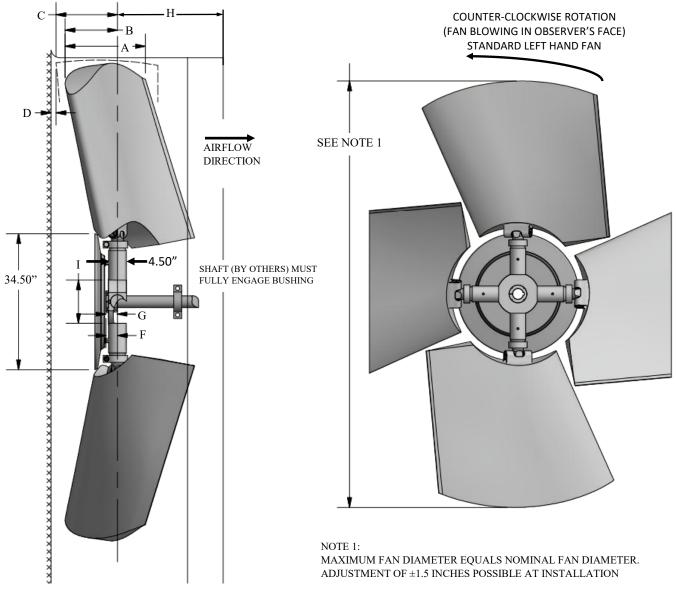

BUSHING AND/OR AIR SEAL CAN BE INSTALLED ON INLET OR OUTLET SIDE OF FAN

- A = BLADE TIP THICKNESS @ 19° BLADE ANGLE
- B = RUNNING POSITION OF BLADES
- C = MAXIMUM DROOP POSITION OF BLADES
- D = MINIMUM OBSTACLE CLEARANCE AT INLET
- F = CENTERLINE OF FAN TO BASE OF BUSHING
- G = BUSHING OVERALL HEIGHT
- H = MINIMUM OBSTACLE CLEARANCE AT OUTLET
- I = NOMINAL MECHANICAL HUB DIAMETER
- L = MAX . BUSHING TORQUE FT. LBS.
- # = WITH S.A.E. STANDARD SQUARE KEYWAY
- lpha= with shallow keyway in bushing
- <sup>O</sup>= MAX METRIC BORE WITH STANDARD KEYWAY

WITH FAN OPERATING AT

|        |         | MAX   | MAX   | MAX  |     |      |      |      |
|--------|---------|-------|-------|------|-----|------|------|------|
| MAX    | BUSHING | #     | *     | О    |     |      |      |      |
| BLADES | TYPE    | BORE  | BORE  | BORE | ı   | F    | G    | L    |
| 5      | W       | 3.75" | 4.00" | 100  | 12" | 2.9" | 2.8" | 7300 |